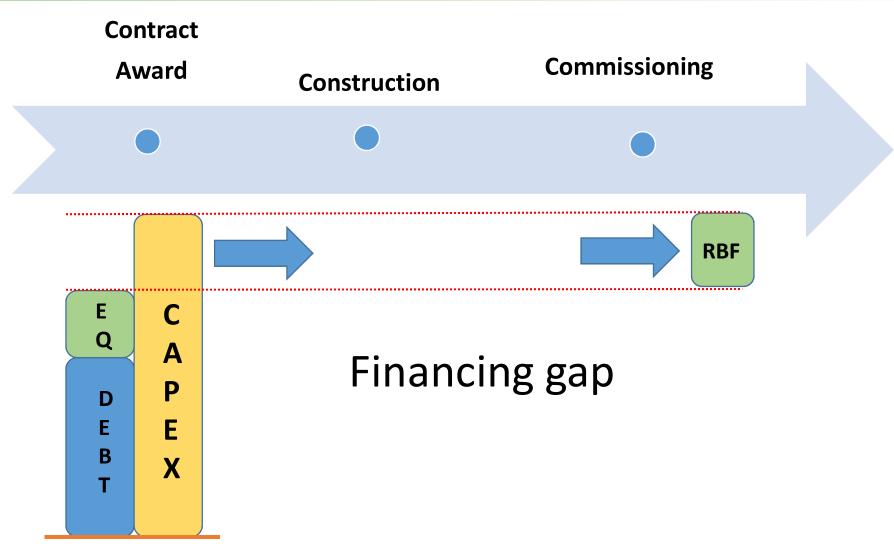

### **Financial**

- Minimum equity 10%
- Concessional debt / grant up to 76% (3%, 15-year term, 3-year grace, on-lending
- Fixed RBF ~14%

Developers bid on concessional debt / grant component

# Togo – RBF Design

- Connection target defined

- RBF defined

- Milestone date

- Verification

- RBF 100% Disbursed

Transparent

Consistent