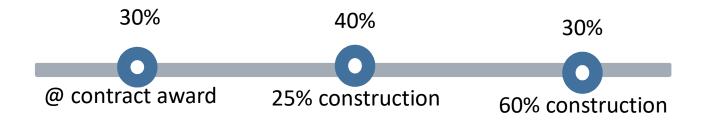

### **Financial**

- Minimum equity 10%
- Concessional debt / grant up to 76% (3%, 15-year term, 3-year grace, on-lending
- Fixed RBF ~14%

Developers bid on concessional debt / grant component